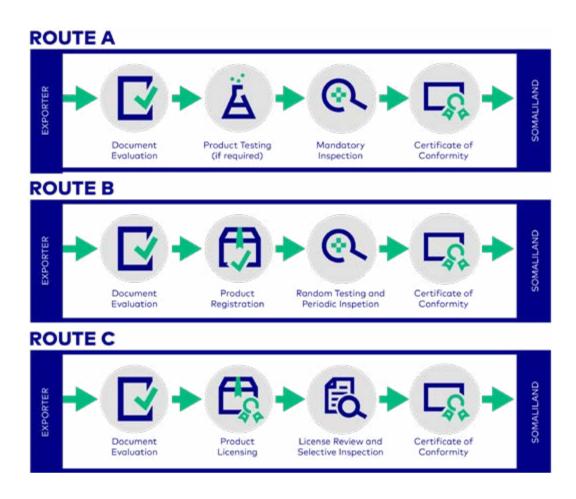

#### **CERTIFICATE OF CONFORMITY ROUTES**

To assess the conformity of a shipment, the VOC process will follow one of the three levels of compliance, named "routes". The choice of the route depends on the profile of the exporter and the nature of the goods.

The Somaliland conformity routes are:

Evrak Tarih ve Sayısı: 20/02/2023 / 29145 -